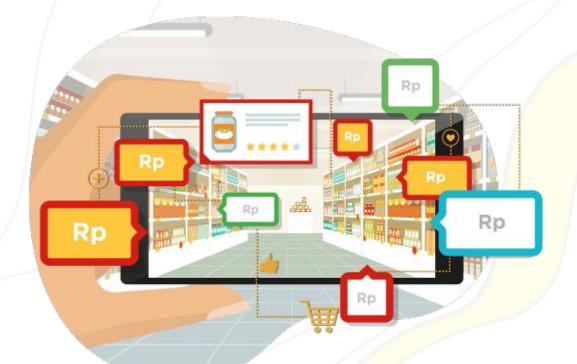

### All Information in One Tag

Shop Managers may put more information, not only price but specs, size and many more, so that consumers can recognize the advantages of the products.

### **Barcodes & QR Codes**

Manage barcodes and QR Codes in realtime and efficiently. With this feature you can manage prices and types of products in the store, as well as manage and update promos that are valid for certain periods and for certain products.