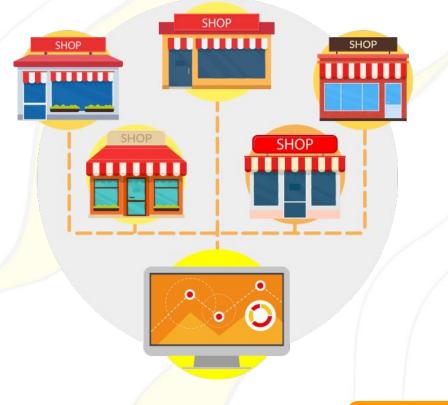

### **Centralized Price Control**

ET Price Tag works by leveraging servers at the head office to change and update product prices. The admin at the head office will provide input on the price of each product sold at the branch store and then distribute it to each branch store.

### **Price Updates in Realtime**

The price tag of each product will change in real time, according to price changes made at the head office and then stored on the branch store server.