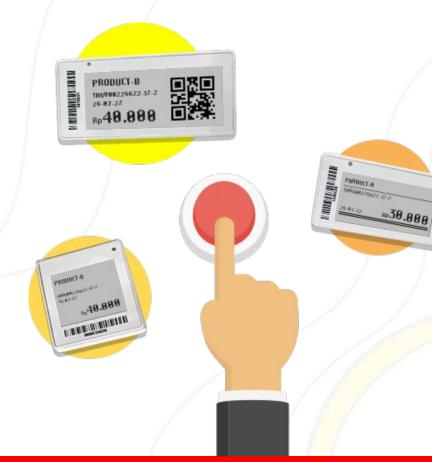

### You don't need paper and printer

Users don't need to manually change price tags on each product. Store manager can update the price through store's server, and the old one will be replaced automatically with new price. The whole process of replacing price tag with ET ePrice Tag is simple:

- 1. Store Manager update product price using a dedicated software.
- 2. Submit new price through server.
- 3. New price will appear on price tag in a few seconds, replacing the old one.