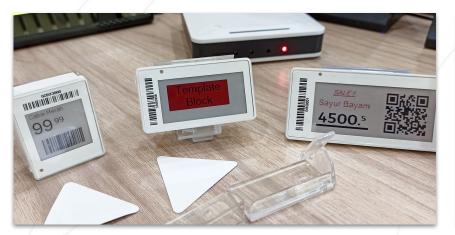

### All Information in One Tag

Shop Managers may put more information, not only price but specs, size and many more, so that consumers can recognize the advantages of the products.

## Include Information about Discounts

Shop managers can easily put information about discounts. They don't have to manually remove the old label and replace it with the new one.

### **Barcodes & QR Codes**

Manage barcodes and QR Codes in realtime and efficiently. With this feature you can manage prices and types of products in the store, as well as manage and update promos that are valid for certain periods and for certain products.