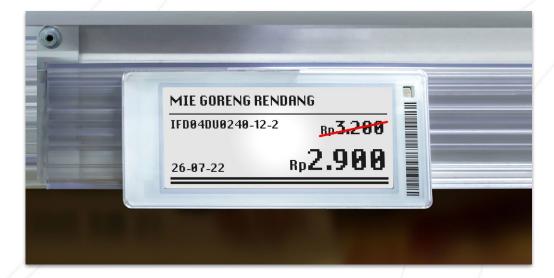

### **Price Updates in Realtime**

The price tag of each product will change in real time, according to price changes made at the head office and then stored on the branch store server.

### **Change Product Price Anytime**

The ET Price Tag can be used to change the product price at any time. That way, you can save time, because you don't need to make price changes manually.